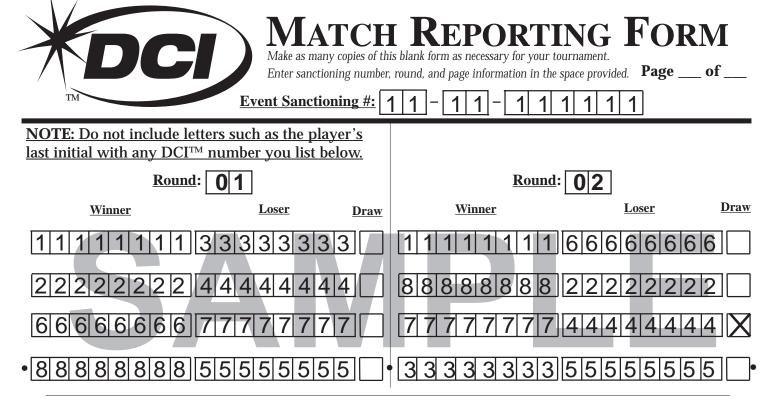

If you're keeping records of your players' performance on paper, you'll want to record the match results as follows on copies of the Match Reporting Form:

| Member (Check) DCI # | First Name | Last Name | Phone Number |
|----------------------|------------|-----------|--------------|
| 1111111              | John       | Random    | 444-333-2222 |
| 2222222              | Julius     | Dot       | 555-222-2222 |
| 33333333             | Joe        | Member    | 333-111-6666 |
| 444444               | James      | Guy       | 777-444-7777 |